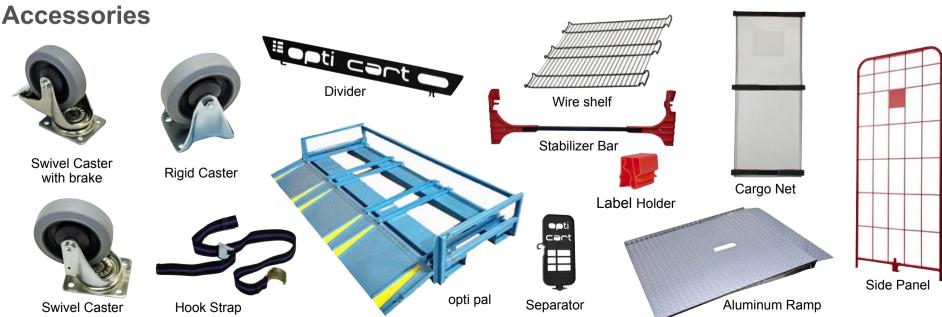

## **Benefits:**

- ☐ Rapid loading and unloading for bulk goods
- Maximum cube utilization on 99" wide trailer
- Straps or net secure load and prevent product damage
- Optional shelves separate product
- Reusable equipment: No disposal of pallets or shrink-wrap
- ☐ Can compress 5 to 1 to reduce storage/return footprint
- Different caster configurations available
- Compact design for front door delivery
- ☐ Tested and rated for 1,100 lb. stationary; 650 lb. in motion
- Black molded plastic will not fade, dent or discolor