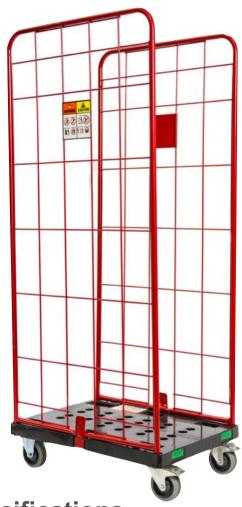

## opti cart

Made in USA

Made in the USA

The 23"dc-Cart moves totes and bulky products safely while eliminating product damage; as well as significantly shortening your delivery time. The reusable cart was engineered to utilize the maximum foot-print available on a trailer.

**Specifications** 

Dimensions (W x L): 23.62" x 32.4" 75"

Total Height: Effective Height:

1,100 lb. **Load Capacity Static:** Load Capacity Dynamic: 650 lb. 60 lb. Weight as shown (w/o shelf):