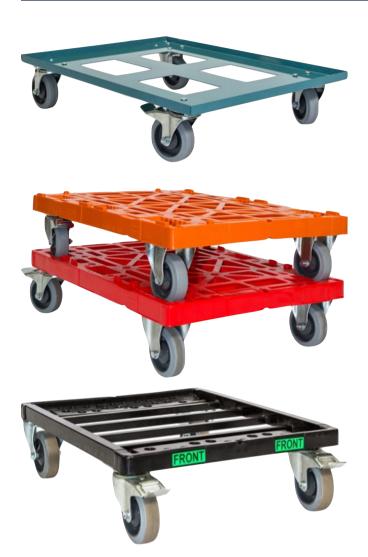

## opti roll

Made in USA

Made in the USA

The **opti roll** is used to deliver product in totes from your Distribution Center to your point of sale. This reusable dolly enhances your supply chain process even further and provides you with a rapid ROI due to fewer touches and faster delivery.

## **Benefits:**

- □ Available in aluminum, steel or plastic
- ☐ Customizable steel core to fit your tote size
- ☐ Individual foot-prints
- ☐ Reusable equipment: no disposal of pallets
- □ Secure transport reduces product damage
- ☐ End caps made out of proprietary, unbreakable material
- ☐ Different caster configurations available
- Compact design for front door delivery
- ☐ Tested and rated for 1,100 lb. stationary; 650 lb. in motion
- ☐ Black molded plastic will not fade, dent or discolor

## **Specifications**

Load Capacity Dynamic: 650 lb. Load Capacity Static: 1,100 lb.

Accessories

Rigid Caster with brake

Front cap

Steel core

End cap