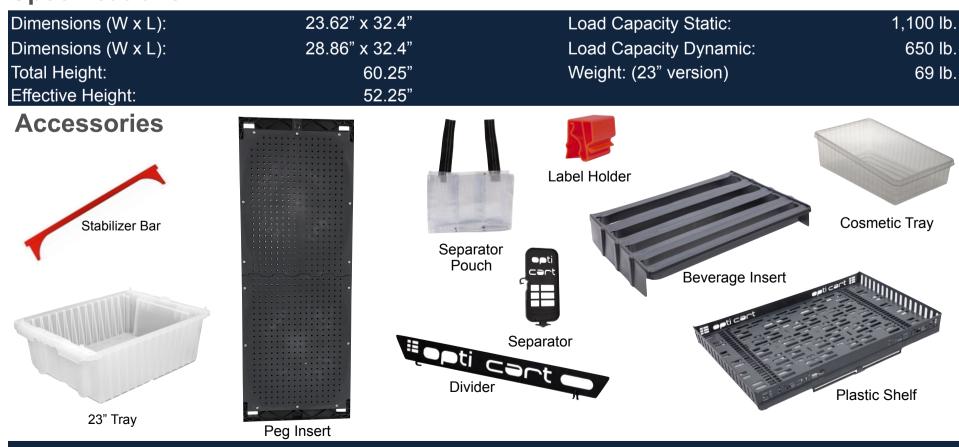

## **Benefits:**

- □ Available in 23" and 28" width
- □ Sliding shelves for easy product access
- Large variety of accessories
- Adaptable to product characteristics
- □ Different caster configurations available
- □ No tools required for assembly and disassembly
- □ Compact design for in-aisle maneuverability
- □ Tested and rated for 1,100 lb. stationary; 650 lb. in motion
- Molded plastic will not fade, dent or discolor