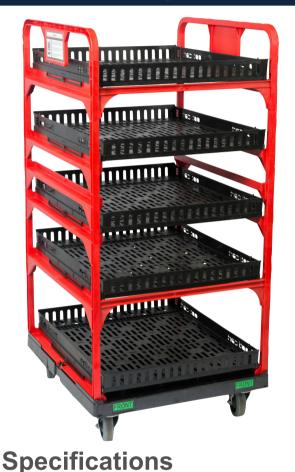

## opti cart

Made in USA

The **opti cart** product line was developed in cooperation with major U.S. retailers. The replenishment-cart version of our **opti cart** combines product visibility with instant mobility of your overstock. Higher fill-rates on the sales floor result in lower inventory levels in the back-room. Realized time savings in the replenishment process deliver constant savings and an immediate ROI.

## **Benefits:**

- □ Available in 23" and 28" width
- □ Sliding shelves for easy product access
- Large variety of accessories
- Adaptable to product characteristics
- □ Different caster configurations available
- □ No tools required for assembly and disassembly
- □ Compact design for in-aisle maneuverability
- □ Tested and rated for 1,100 lb. stationary; 650 lb. in motion
- Molded plastic will not fade, dent or discolor