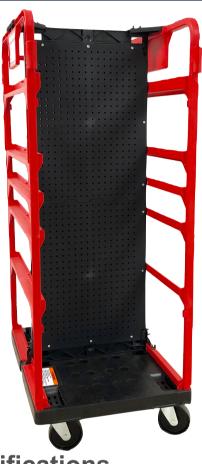

## opti cart

Made in the USA

The Peg-board version of our opti cart is used to hold "peg-able" items such as office products, snacks, candy, gift-cards and cosmetics. Our Peg-board Cart is ideal for restocking checkout lanes and point-of-purchase displays. Sales Associates spend more time with your customers and less time searching for merchandise.

## **Benefits:**

- Improved back-room organization
- ☐ Reduced time and labor for shelf replenishment
- ☐ Lower inventory levels through product visibility & mobility
- ☐ Bin to store non-peg items as well
- No tools required for assembly and disassembly
- ☐ Available in 23" and 28" width
- ☐ Compact design for in-aisle maneuverability
- ☐ Molded plastic will not fade, dent or discolor

## **Specifications**

| Dimensions (W x L): | 23.62" x 32.4" | Load Capacity Static:  | 1,100 lb. |
|---------------------|----------------|------------------------|-----------|
| Total Height:       | 60.25"         | Load Capacity Dynamic: | 650 lb.   |
| Effective Height:   | 52.25"         | Weight as shown:       | 52 lb.    |