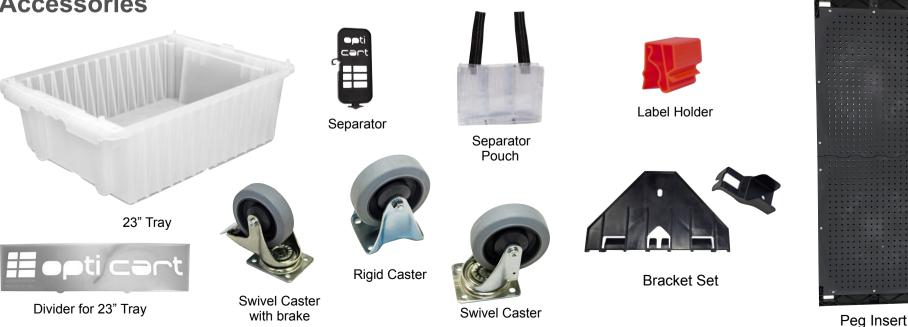

ur customers and less time searching for merchandise.



## **Benefits:**

- Improved back-room organization
- ☐ Reduced time and labor for shelf replenishment
- ☐ Lower inventory levels through product visibility & mobility
- ☐ Bin to store non-peg items as well
- No tools required for assembly and disassembly
- ☐ Available in 23" and 28" width
- ☐ Compact design for in-aisle maneuverability
- ☐ Molded plastic will not fade, dent or discolor

## **Specifications**

| Dimensions (W x L): | 23.62" x 32.4" | Load Capacity Static:  | 1,100 lb. |
|---------------------|----------------|------------------------|-----------|
| Total Height:       | 60.25"         | Load Capacity Dynamic: | 650 lb.   |
| Effective Height:   | 52.25"         | Weight as shown:       | 52 lb.    |

## Accessories



Made in USA