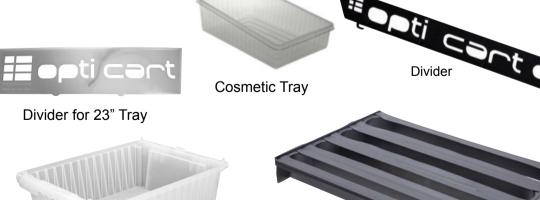

Dimensions (W x L): Total Height: Effective Height: 23.3" x 32.1"

Beverage Insert

75" 67" Load Capacity Static: Load Capacity Dynamic: Weight as shown: 1,100 lb. 650 lb. 94 lb.

Made in USA

23" Tray

Label Holder