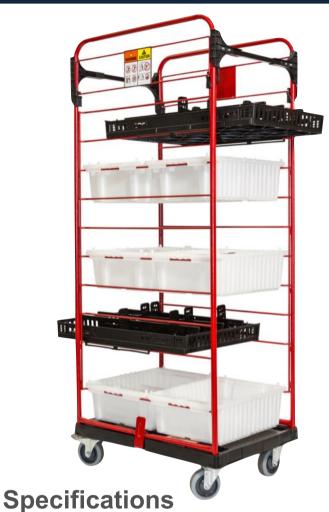

## opti cart

Made in the USA

Our **CombiCart** holds up to 12 bins, up to 12 shelves or a combination of both. It "combines" the benefits of our Replenishment Cart with the benefits of our Conveyor-Tray-Cart while utilizing additional vertical space. Bins, shelves and a large variety of accessories like Dividers and Separators keep products organized.

Dimensions (W x L): Total Height: Effective Height: 23.3" x 32.1"

Beverage Insert

75" 67" Load Capacity Static: Load Capacity Dynamic: Weight as shown: 1,100 lb. 650 lb. 94 lb.

Made in USA

23" Tray

Label Holder