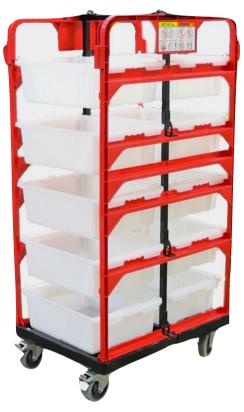

## opti cart

Made in the USA

Our Bin-Cart holds up to 10 bins. This cart allows retail stores with conveyors to realize the benefits and increased efficiencies of our Opti-Cart system. The 6" deep bins are large enough to accommodate any product category. The bins are able to nest and stack; when used upside down the top functions as a lockable lid. Dividers and separators are available as additional accessories that assist in keeping the products organized.

## **Benefits:**

- ☐ Improved back-room organization
- ☐ Reduced time and labor for shelf replenishment
- ☐ Decreased inventory levels through product mobility
- Adaptable to merchandise characteristics
- Bins simply slide on and are easy to access
- ☐ No tools required for assembly and disassembly
- □ Compact design for in-aisle maneuverability
- ☐ Tested and rated for 1,100 lb. stationary; 650 lb. in motion
- Molded plastic will not fade, dent or discolor

## **Specifications**

Dimensions (W x L):
Total Height:

Effective Height:

23.62" x 32.4" 60.25" 52.25" Load Capacity Static: Load Capacity Dynamic: Weight as shown:

650 lb. 75 lb.

1,100 lb.

Made in USA