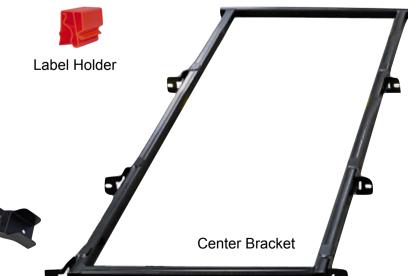

## **Accessories**

23" Tray

Separator Pouch

**Bracket Set** 

EFFIZIENT LLC 1500 South Beechtree Street Grand Haven, MI 49417 Ph: (616) 935-3170 www.effizientllc.com