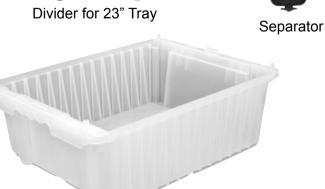

## opti cart

Made in the USA

Our Bin-Cart holds up to 10 bins. This cart allows retail stores with conveyors to realize the benefits and increased efficiencies of our Opti-Cart system. The 6" deep bins are large enough to accommodate any product category. The bins are able to nest and stack; when used upside down the top functions as a lockable lid. Dividers and separators are available as additional accessories that assist in keeping the products organized.

## **Accessories**

23" Tray

Separator Pouch

**Bracket Set** 

EFFIZIENT LLC 1500 South Beechtree Street Grand Haven, MI 49417 Ph: (616) 935-3170 www.effizientllc.com