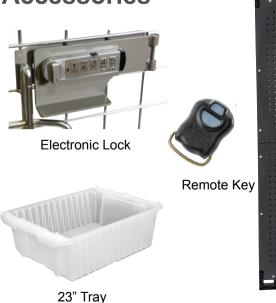

## Accessories

76"

EFFIZIENT LLC 1500 South Beechtree Street Grand Haven, MI 49417 Ph: (616) 935-3170 www.effizientllc.com