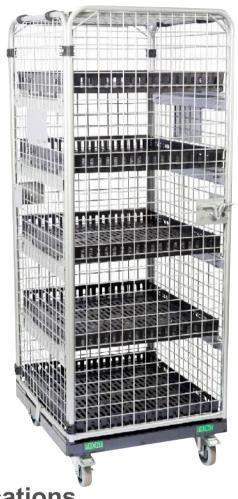

## opti cage

Made in the USA

The opti cage was developed for the secure shipping and storage of high-value merchandise as well as high-theft products. This lockable, heavy duty cage protects your items from unauthorized access while keeping it visible for quick replenishment.

## **Benefits:**

- ☐ Available in 23" and 28" width
- Available with one or two doors
- Available with manual & electronic locks
- ☐ Shelf heights adjustable in 2" increments
- ☐ Different caster configurations available
- ☐ Compact design for in-aisle maneuverability
- Ships fully assembled

**Specifications** 

Dimensions (W x L): 23.62" x 32.4" Dimensions (W x L): 28.86" x 32.4" Total Height: Effective Height:

**Load Capacity Static:** Load Capacity Dynamic: Weight as shown:

1.100 lb. 650 lb. 162 lb.