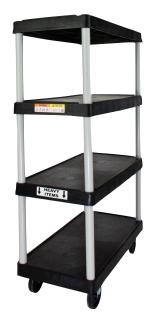

## opti cart

Made in U

EFFIZIENTLLC.COM Gain Efficiency in Material Handling

Made in the USA

The plan-o-gram ResetCert from our opticert product line is used to redo shelf layouts and move merchandise over a short distance. Maximized Productivity provides an rapid ROI.

## **Benefits:**

- Open on all four sides for easy access
- Better product visibility
- □ Adjustable shelf height
- □ ¼" lip on shelves keeps products secure in transit
- Different caster configurations available
- Sturdy construction
- □ Compact design for in-aisle maneuverability
- Plastic shelves are LEED certified

## **Specifications**

| Dimensions (W x L): | 18" x 36" | Load Capacity Static:  | 350 lb. |
|---------------------|-----------|------------------------|---------|
| Total Height:       | 61"       | Load Capacity Dynamic: | 250 lb. |
| Effective Height:   | 56"       | Weight:                | 54 lb.  |