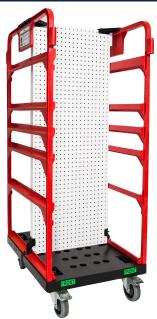

## opti cart

Made in USA

The Peg-board version of our **opti cert** is used to hold "peg-able" items such as office products, snacks, candy, gift-cards and cosmetics. Our Peg-board Cart is ideal for restocking checkout lanes and point-of-purchase displays. Sales Associates spend more time with your customers and less time searching for merchandise.

## **Benefits:**

- Improved back-room organization
- ☐ Reduced time and labor for shelf replenishment
- ☐ Lower inventory levels through product visibility & mobility
- ☐ Bin to store non-peg items as well
- No tools required for assembly and disassembly
- ☐ Available in 23" and 28" width
- ☐ Compact design for in-aisle maneuverability
- ☐ Molded plastic will not fade, dent or discolor
- ☐ Comprehensive two year warranty
- ☐ Plastic components (base & install kit) LEED<sup>®</sup> certified